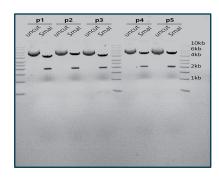

#### Plasmid BiOscience

# DATA SHEET

## **Plasmid Manufacturing Services**

To accelerate development of cell & gene research Plasmid BiOscience produces plasmid DNA in different purity levels, amounts and quality controls.

Our team has the capability to provide you the best service for your research and pre clinical phases to manufacture your plasmids.



**Figure 1:** Example Agarose Gel with different forms of pDNA

# **Key Benefits**

- Levels of purity from research grade to transfection to low endo toxins to Pre-GMP
- Compatible with your materials simply provide pDNA or stabs for cultures and your QC needs
- From 100ug to 5g scales. Chose the amount DNA you need
- Fast turn around as short as week for up to 2.5mg
- Standard documentation and QC with ability to add additional tests

### How it Works



Plasmid BiOscience June 2024 Version 1.2



# **The Purity Levels**

| Plasmid DNA Manufacturing<br>Services  | Scale       | Application                                                                                                   | Production                                                 |
|-------------------------------------